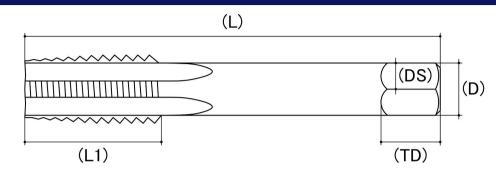

## **Hand Tap**

Product Type: Bottoming Tap Thread Type: Metric - Fine Material: High Speed Steel

Standard: ISO529 Brand: Alpha

CAD drawings shown for graphic representation only.\*

| Size | Thread Pitch<br>(mm) | Thread Type | Length (L)<br>(mm) | Drive Square (DS)<br>(mm) | Tapping Drill Size<br>(mm) | sku<br>(qfind) |
|------|----------------------|-------------|--------------------|---------------------------|----------------------------|----------------|
|      |                      |             | Nom                | Nom                       | Nom                        |                |
| M8   | 1.00                 | Fine        | 72                 | 4                         | 7                          | 14MF8100BA     |
| M10  | 1.25                 | Fine        | 80                 | 5                         | 8                          | 14MF10125BA    |
| M10  | 1.00                 | Fine        | 80                 | 5                         | 8                          | 14MF10100BA    |
| M12  | 1.50                 | Fine        | 89                 | 7                         | 10                         | 14MF12150BA    |
| M12  | 1.25                 | Fine        | 89                 | 7                         | 10                         | 14MF12125BA    |
| M14  | 1.50                 | Fine        | 95                 | 9                         | 12                         | 14MF14150BA    |
| M16  | 1.50                 | Fine        | 102                | 9                         | 14                         | 14MF16150BA    |
| M18  | 1.50                 | Fine        | 112                | 11                        | 16                         | 14MF18150BA    |
| M20  | 1.50                 | Fine        | 112                | 12                        | 18                         | 14MF20150BA    |
| M22  | 1.50                 | Fine        | 118                | 14                        | 20                         | 14MF22150BA    |
| M24  | 2.00                 | Fine        | 130                | 14                        | 22                         | 14MF24200BA    |

<sup>\*</sup> CAD drawings may not reflect diameter, thread length or overall length.